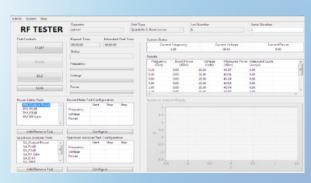

In-house manufacturing of RF and microwave generators for medical application.

Precise output power control for onthe-go adjustments.

Customizable user interfaces for control and monitoring of RF and microwave generators.