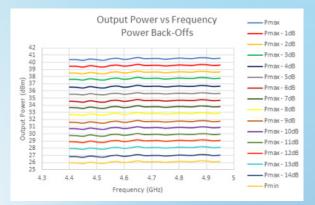

#### At A Glance:

- **RF** Generator
- **RF** Ablation
- **Microwave Generator**
- High Precision Power and Signal Control
- Health Monitoring Systems
- High Speed Signal Reader
- High Power RF Exciter
- **SDR Solutions**
- Graphical User Interface (GUI) **Development**
- Up to 200W RF Output Power
- 30 MHz to 36 GHz Frequency Capability

#### Precise output power control for onthe-go adjustments.

Customizable user interfaces for control and monitoring of RF and microwave generators.

• 132 Edison Drive, Middletown, Ohio 45044

(513) 360-0800